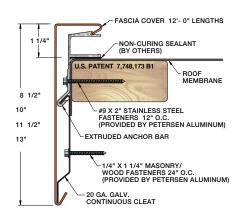

#### SIZES

| Face Heights            |
|-------------------------|
| 81⁄2", 10", 111⁄2", 13" |

### **PRODUCT FEATURES**

- Unmatched uplift protection in roof edge applications
- Larger face sizes and heavier gauges for labor savings
- Concealed splice plates allow for cleaner design
- Non-penetrating design eliminates need for stripping in/heat welding
- Superior watertight integrity of the installation
- Extruded aluminum anchor bar securely terminates the membrane
- Extensively tested to exceed industry standards
- Pre-punched holes for precise fastener placement and quick installation
- Slotted holes allow for thermal movement
- Includes anchor bar EPDM splice plates and required fasteners
- Lifetime, 215 mph wind warranty available
- Wide variety of colors and finishes
- Convenient 12' Lengths
- Custom and radius capabilities available
- Reusable and recyclable for reinstallation