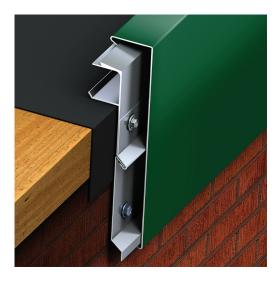

### **PRODUCT FEATURES**

- Unmatched uplift protection in roof edge applications
- Larger face sizes and heavier gauges for labor savings
- Concealed splice plates allow for cleaner design
- Non-penetrating design eliminates need for stripping in/heat welding
- Superior watertight integrity of the installation
- Extruded aluminum anchor bar securely terminates the membrane
- Extensively tested to exceed industry standards
- Pre-punched holes for precise fastener placement and quick installation
- Slotted holes allow for thermal movement
- Includes anchor bar EPDM splice plates and required fasteners
- Lifetime, 215 mph wind warranty available
- Wide variety of colors and finishes
- Convenient 12' Lengths
- Custom and radius capabilities available
- Reusable and recyclable for reinstallation