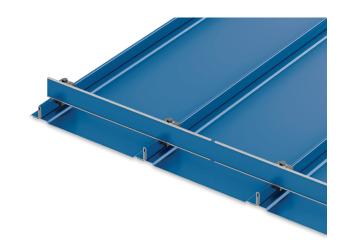

## COLORGARD® SNOW RETENTION SYSTEM

Petersen is stocking the patented ColorGard snow retention system. ColorGard is the only product available which will precisely match the color of any Petersen roof panel. ColorGard achieves this by utilizing a strip of the actual roof material, which is then mounted directly into ColorGard for a perfect match. This strip can be cut in the field or at our factory.

ColorGard utilizes the patented S-5! Clamp for its strength. The S-5! technology involves gripping the seam in such a way that there is no penetration to the panel material. S-5! utilizes round-point set screws for attachment which are specially made for the S-5! ColorGard or SnoFence™ snow retention system. These systems eliminate minimum temperature installation requirements and messy adhesives to apply. ColorGard can be installed at any temperature. For more information regarding ColorGard please contact your local Petersen representative.