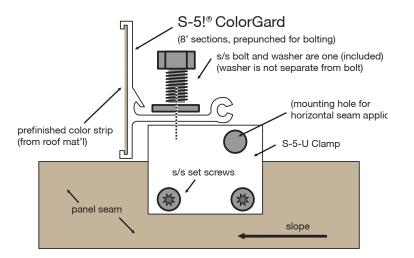

## COLORGARD® SNOW RETENTION SYSTEM

Petersen is stocking the patented ColorGard snow retention system. ColorGard is the only product available which will precisely match the color of any Petersen roof panel. ColorGard achieves this by utilizing a strip of the actual roof material, which is then mounted directly into ColorGard for a perfect match. This strip can be cut in the field or at our factory.

ColorGard utilizes the patented S-5! Clamp for its strength. The S-5! technology involves gripping the seam in such a way that there is no penetration to the panel material. S-5! utilizes round-point set screws for attachment which are specially made for the S-5! ColorGard or SnoFence™ snow retention system. These systems eliminate minimum temperature installation requirements and messy adhesives to apply. ColorGard can be installed at any temperature. For more information regarding ColorGard please contact your local Petersen representative.