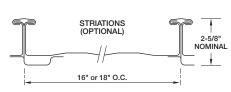

## **SPECS**

16" or 18" O.C. 2-5/8" nominal

from deck

\* Offered only in Illinois facility

## PRODUCT FEATURES

- ▶ Smooth is standard
- Maximum factory-produced panel length is 54 ft. (check w/factory for longer lengths)
- Can be tapered and radiused; consult factory for limitations
- ▶ Architectural/structural panel
- Factory-applied sealant in seam cover
- ▶ 30-year non-prorated finish warranty