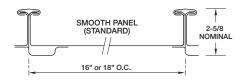

## **SPECS**

16" or 18" O.C. 2-5/8" nominal

from deck

\* Offered only in Illinois facility

## PRODUCT FEATURES

- ▶ Smooth is standard
- Maximum factory-produced panel length is 54 ft. (check w/factory for longer lengths)
- Can be tapered and radiused; consult factory for limitations
- ▶ Architectural/structural panel
- Factory-applied sealant in seam cover
- ▶ 30-year non-prorated finish warranty