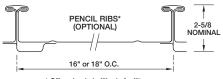

## **SPECS**

16" or 18" O.C. 2-5/8" nominal

from deck

\* Offered only in Illinois facility

## PRODUCT FEATURES

- ▶ Smooth is standard
- Maximum factory-produced panel length is 54 ft. (check w/factory for longer lengths)
- Can be tapered and radiused; consult factory for limitations
- ▶ Architectural/structural panel
- Factory-applied sealant in seam cover
- ▶ 30-year non-prorated finish warranty