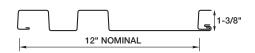

# **SPECS**

12" Wide 1-3/8" High

Note: Minimum panel length is 4'

# PRODUCT FEATURES

- No-clip panel, or clip installation for expansion/contraction
- Panel depth 1-3/8" nominal
- Panel width of 12" nominal
- Cost-effective installation
- Horizontal or vertical orientation
- Panel length: 30' maximum for steel