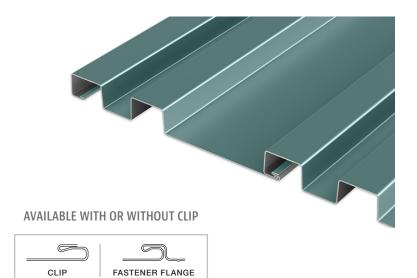

# PRODUCT FEATURES

- No-clip panel, or clip installation for expansion/contraction
- Panel depth 1-3/8" nominal
- Panel width of 12" nominal
- Cost-effective installation
- Horizontal or vertical orientation
- Panel length: 30' maximum for steel