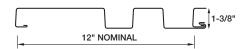

# **SPECS**

12" Wide 1-3/8" High

Note: Minimum panel length is 4'

# PRODUCT FEATURES

- No-clip panel, or clip installation for expansion/contraction
- Panel depth 1-3/8" nominal
- Panel width of 12" nominal
- Cost-effective installation
- Horizontal or vertical orientation
- Panel length: 30' maximum for steel