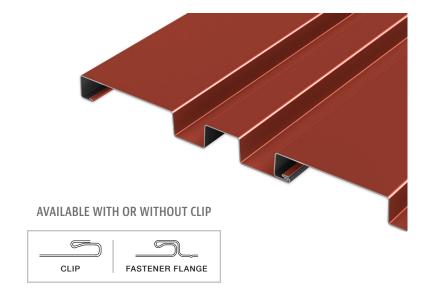

# PRODUCT FEATURES

- No-clip panel, or clip installation for expansion/contraction
- Panel depth 1-3/8" nominal
- Panel width of 12" nominal
- Cost-effective installation
- Horizontal or vertical orientation
- Panel length: 30' maximum for steel