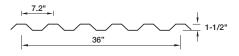

# 7.2 PANEL

### MATERIALS

.032 aluminum .040 aluminum .050 aluminum 24 gauge steel 22 gauge steel Galvalume Plus

## SPECS

36" Wide

1-1/2″ High





## **PRODUCT FEATURES**

- ▶ 30-year non-prorated finish warranty
- Matching screws and rivets
- Closure strips available
- Precut short lengths (5'-0" minimum) (3'-0" on the M-42)
- Panel lengths up to 30' on steel and 22' on aluminum

## MATERIAL

- 43 stocked colors (24 gauge steel)
- 16 Stocked colors (22 gauge steel)
- 36 stocked colors (.032 aluminum)
- 22 stocked colors (.040 aluminum)
- 29 stocked colors (.050 aluminum)
- Galvalume Plus available

#### FLORIDA BUILDING PRODUCT APPROVALS

Please refer to pac-clad.com or your local factory for specific product approval numbers for exposed fastener panels.