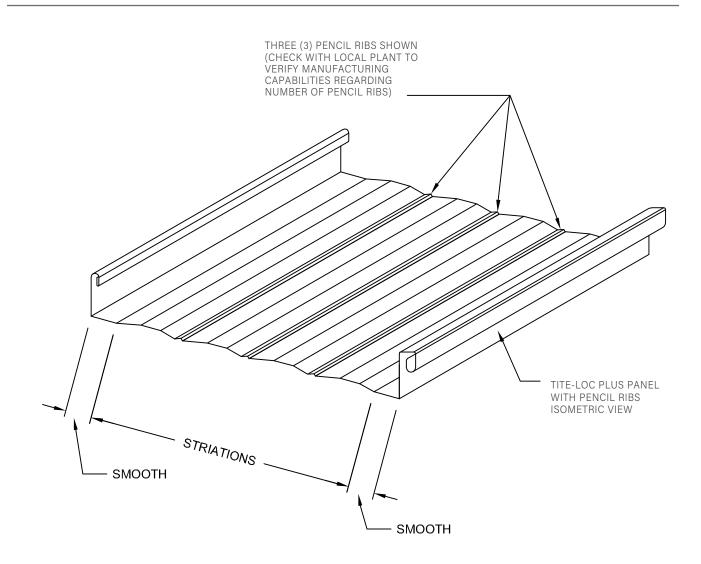

## TITE-LOC PLUS Panel Conditions: w/ Striations & Pencil Ribs

## NOTE: THE STRIATIONS WITH PENCIL RIBS OPTION IS ONLY AVAILABLE FROM THE ACWORTH, GA AND ANNAPOLIS JUNCTION, MD PLANTS

| JOB NAME   | NOTES |
|------------|-------|
| DATE       |       |
| CONTRACTOR |       |