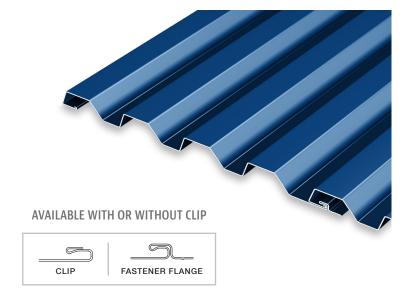

# PRODUCT FEATURES

- No-clip panel, or clip installation for expansion/contraction
- ▶ Panel depth of 7/8"
- ► Cost-effective installation
- ▶ Horizontal or vertical installation
- Panel lengths:
  30' maximum for steel;
  22' maximum for aluminum on the thru-fastened leg; longer lengths available on clip panels