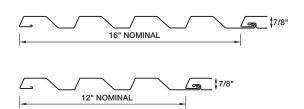

## **MATERIALS**

.032 aluminum 24 gauge steel .040 aluminum 22 gauge steel

.050 aluminum

**SPECS** 

12" or 16" Wide 7/8" High

# PRODUCT FEATURES

- No-clip panel, or clip installation for expansion/contraction
- ▶ Panel depth of 7/8"
- ► Cost-effective installation
- ▶ Horizontal or vertical installation
- Panel lengths:
  30' maximum for steel;
  22' maximum for aluminum on the thru-fastened leg; longer lengths available on clip panels