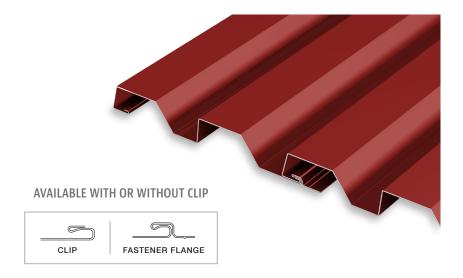

# PRODUCT FEATURES

- No-clip panel, or clip installation for expansion/contraction
- Panel depth of 1-3/8"
- ▶ Cost-effective installation
- ▶ Horizontal or vertical installation
- Panel lengths:
  30' maximum for steel;
  22' maximum for aluminum on the thru-fastened leg; longer lengths available on clip panels