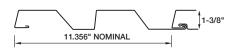

# **MATERIALS**

.032 aluminum 24 gauge steel .040 aluminum 22 gauge steel

.050 aluminum

**SPECS** 

11.356" Wide 1-3/8" High

# PRODUCT FEATURES

- No-clip panel, or clip installation for expansion/contraction
- Panel depth of 1-3/8"
- ▶ Cost-effective installation
- ▶ Horizontal or vertical installation
- Panel lengths:
  30' maximum for steel;
  22' maximum for aluminum on the thru-fastened leg; longer lengths available on clip panels