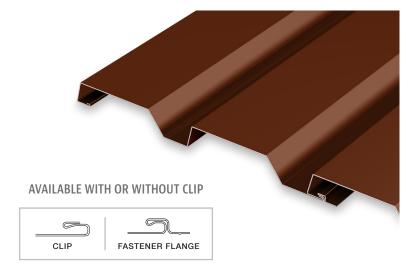

## PRODUCT FEATURES

- No-clip panel, or clip installation for expansion/contraction
- Panel depth of 1-3/8"
- ▶ Cost-effective installation
- ▶ Horizontal or vertical installation
- Panel lengths:
  30' maximum for steel;
  22' maximum for aluminum on the thru-fastened leg; longer lengths available on clip panels