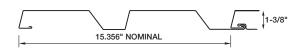

# HIGHLINE C2

## PRECISION SERIES WALL PANELS

## **MATERIALS**

.032 aluminum 24 gauge steel .040 aluminum 22 gauge steel

.050 aluminum

#### **SPECS**

15.356" Wide 1-3/8" High





## PRODUCT FEATURES

- No-clip panel, or clip installation for expansion/contraction
- Panel depth of 1-3/8"
- ▶ Cost-effective installation
- ▶ Horizontal or vertical installation
- Panel lengths:
  30' maximum for steel;
  22' maximum for aluminum on the thru-fastened leg; longer lengths available on clip panels

### MATERIAL

- ▶ 43 stocked colors (24 gauge steel)
- ▶ 36 stocked colors (.032 aluminum)
- ▶ 16 Stocked colors (22 gauge steel)
- ▶ 22 stocked colors (.040 aluminum)
- ▶ 29 stocked colors (.050 aluminum)
- ▶ Galvalume Plus available

#### TESTS

- ASTM E330
- ▶ ASTM E283
- ASTM E331
- ▶ AAMA 501.1-05-B1, B2, C2, S1
- ▶ ASTM 1592

## FLORIDA BUILDING PRODUCT APPROVALS

Please refer to pac-clad.com or your local factory for specific product approval numbers for Precision Ser