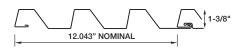

## **MATERIALS**

.032 aluminum 24 gauge steel .040 aluminum 22 gauge steel

.050 aluminum

**SPECS** 

12.043" Wide 1-3/8" High