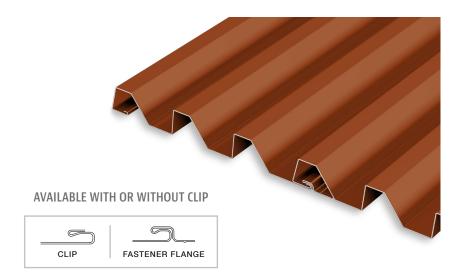

# PRODUCT FEATURES

- No-clip panel, or clip installation for expansion/contraction
- Panel depth of 1-3/8"
- Cost-effective installation
- ▶ Horizontal or vertical installation
- Panel lengths:
  30' maximum for steel;
  22' maximum for aluminum on the thru-fastened leg; longer lengths available on clip panels