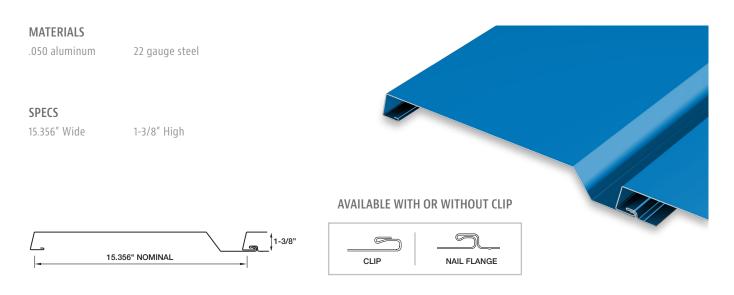

# PRECISION SERIES WALL PANELS

## **PRODUCT FEATURES**

- No-clip panel or clip installation for expansion/contraction
- Multiple rib patterns provide a variety of looks and design options
- Panel depth of 1-3/8"
- Cost-effective installation
- Horizontal or vertical installation
- Panel lengths: 30' maximum for steel; 22' maximum for aluminum; longer lengths available on clip panels; 4' min. steel and aluminum

### MATERIAL

- 15 stocked colors (22 gauge steel)
- > 29 stocked colors (.050 aluminum)
- Galvalume Plus available