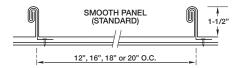

#### **SPECS**

12", 16", 18"

or 20" O.C. 1-1/2" High

## PRODUCT FEATURES

- > 30-year non-prorated finish warranty
- Weathertightness warranty available
- Available in four pan variations; smooth, striated, pencil rib or flat rib. Check locally for panel condition availability
- Maximum panel length of 64' when factory or shop-formed but virtually unlimited when field-formed
- Mechanically seamed in the field to 180°
- NOTE: Seamers for PAC-150 are available from pac-clad.diroofseamers.com