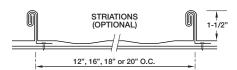

#### **SPECS**

12", 16", 18"

or 20" O.C. 1-1/2" High

## PRODUCT FEATURES

- > 30-year non-prorated finish warranty
- Weathertightness warranty available
- Available in four pan variations; smooth, striated, pencil rib or flat rib. Check locally for panel condition availability
- Maximum panel length of 64' when factory or shop-formed but virtually unlimited when field-formed
- Mechanically seamed in the field to 180°
- NOTE: Seamers for PAC-150 are available from pac-clad.diroofseamers.com