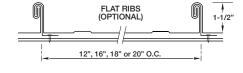

#### **SPECS**

12", 16", 18"

or 20" O.C. 1-1/2" High

## PRODUCT FEATURES

- > 30-year non-prorated finish warranty
- Weathertightness warranty available
- Available in four pan variations; smooth, striated, pencil rib or flat rib. Check locally for panel condition availability
- Maximum panel length of 64' when factory or shop-formed but virtually unlimited when field-formed
- Mechanically seamed in the field to 180°
- NOTE: Seamers for PAC-150 are available from pac-clad.diroofseamers.com