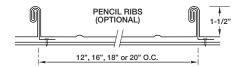

#### **SPECS**

12", 16", 18"

or 20" O.C. 1-1/2" High

## PRODUCT FEATURES

- > 30-year non-prorated finish warranty
- Weathertightness warranty available
- Available in four pan variations; smooth, striated, pencil rib or flat rib. Check locally for panel condition availability
- Maximum panel length of 64' when factory or shop-formed but virtually unlimited when field-formed
- Mechanically seamed in the field to 180°
- NOTE: Seamers for PAC-150 are available from pac-clad.diroofseamers.com