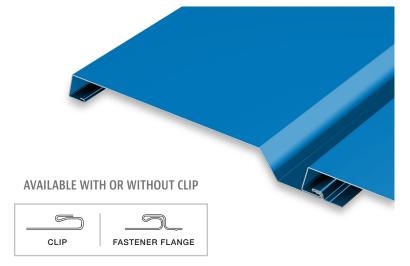

# **PRODUCT FEATURES**

- No-clip panel, or clip installation for expansion/contraction
- Panel depth of 1-3/8"
- Cost-effective installation
- ▶ Horizontal or vertical installation
- Panel lengths:
  30' maximum for steel;
  22' maximum for aluminum on the thru-fastened leg; longer lengths available on clip panels