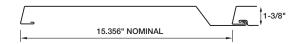

## **MATERIALS**

.050 aluminum 22 gauge steel

**SPECS** 

15.356" Wide 1-3/8" High

Note: Minimum panel length is 5'