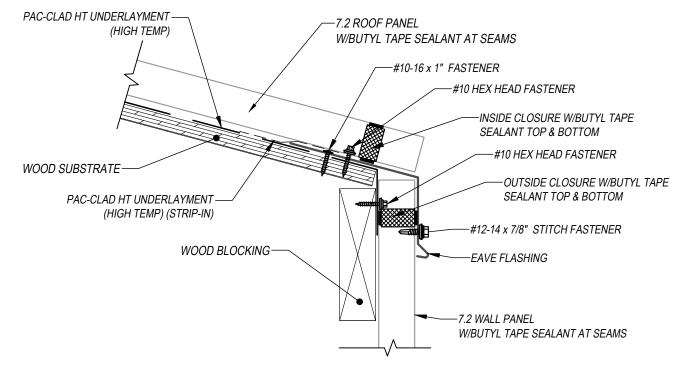

## 7.2 PANEL - WOOD SUBSTRATE DETAILS **FAVE**

## KEYNOTES:

- TRIM FASTENERS ARE SELF-TAPPING PANCAKE HEAD AND MUST BE INSTALLED IN A STAGGERED PATTERN
- CLIP FASTENERS MUST PENETRATE WOOD SUBSTRATE BY 5/8" MINIMUM THREAD LENGTH
- FASTENER SPACING VARIES BASED ON PROJECT SPECIFIC LOADS AND/OR LOCAL BUILDING CODES
- BUTYL TAPE SEALANT USED AT ALL SIDE LAPS WHEN USED AS ROOF PANELS

**FLASHINGS** 

DISCLAIMER: DETAIL SHOWN FOR ILLUSTRATION PURPOSES ONLY, ACTUAL PROJECT DETAIL MAY VARY