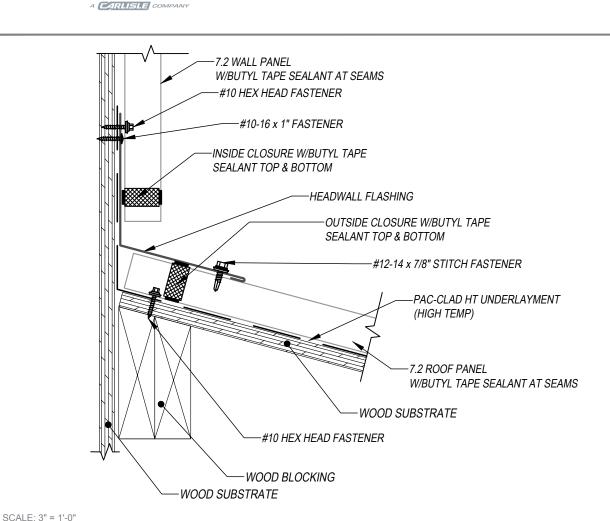

## 7.2 PANEL - WOOD SUBSTRATE DETAILS **HFADWALL**

## KEYNOTES:

- TRIM FASTENERS ARE SELF-TAPPING PANCAKE HEAD
  AND MUST BE INSTALLED IN A STAGGERED PATTERN
- CLIP FASTENERS MUST PENETRATE WOOD SUBSTRATE
  BY 5/8" MINIMUM THREAD LENGTH
- FASTENER SPACING VARIES BASED ON PROJECT SPECIFIC LOADS AND/OR LOCAL BUILDING CODES
- BUTYL TAPE SEALANT USED AT ALL SIDE LAPS WHEN USED AS ROOF PANELS

FLASHINGS

DISCLAIMER: DETAIL SHOWN FOR ILLUSTRATION PURPOSES ONLY, ACTUAL PROJECT DETAIL MAY VARY