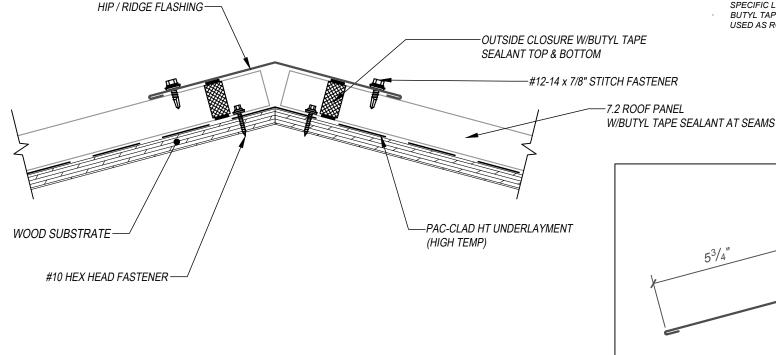

## 7.2 PANEL - WOOD SUBSTRATE DETAILS HIP / RIDGE

## KEYNOTES:

- TRIM FASTENERS ARE SELF-TAPPING PANCAKE HEAD AND MUST BE INSTALLED IN A STAGGERED PATTERN
- CLIP FASTENERS MUST PENETRATE WOOD SUBSTRATE BY 5/8" MINIMUM THREAD LENGTH
- FASTENER SPACING VARIES BASED ON PROJECT
- SPECIFIC LOADS AND/OR LOCAL BUILDING CODES
- BUTYL TAPE SEALANT USED AT ALL SIDE LAPS WHEN USED AS ROOF PANELS

53/4" HIP / RIDGE FLASHING

FLASHINGS

DISCLAIMER: DETAIL SHOWN FOR ILLUSTRATION PURPOSES ONLY, ACTUAL PROJECT DETAIL MAY VARY