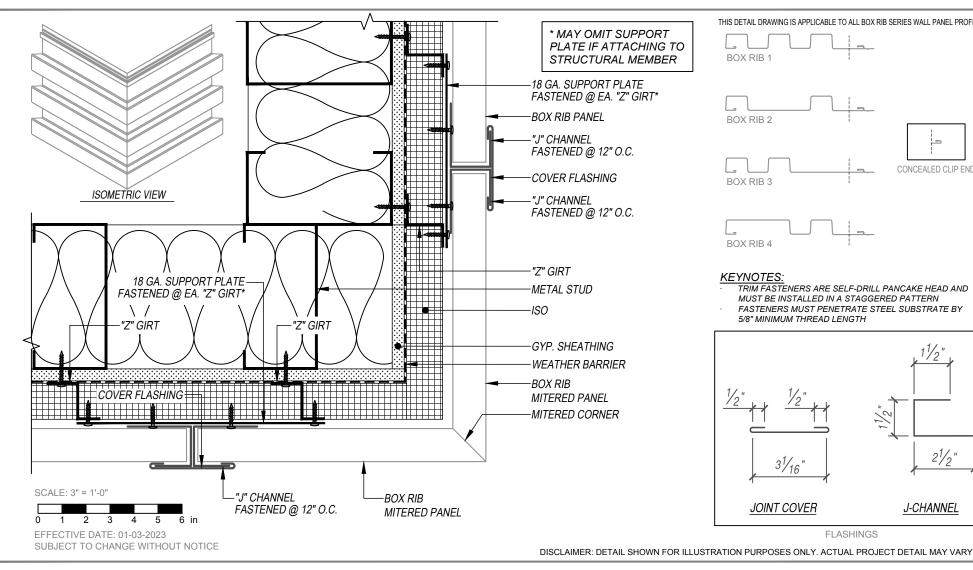

**BOX RIB SERIES - Z-GIRT OUTSIDE CORNER MITERED DETAIL** HORIZONTAL APPLICATION

BOX RIB SERIES

THIS DETAIL DRAWING IS APPLICABLE TO ALL BOX RIB SERIES WALL PANEL PROFILES

BOX RIB 1 BOX RIB 2 -CONCEALED CLIP END BOX RIB 3

## KEYNOTES:

TRIM FASTENERS ARE SELF-DRILL PANCAKE HEAD AND MUST BE INSTALLED IN A STAGGERED PATTERN

FASTENERS MUST PENETRATE STEEL SUBSTRATE BY 5/8" MINIMUM THREAD LENGTH