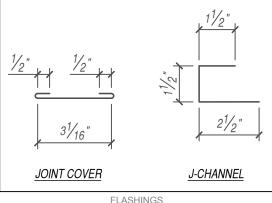

**BOX RIB SERIES - Z-GIRT OUTSIDE CORNER MITERED DETAIL** HORIZONTAL APPLICATION

BOX RIB SERIES

THIS DETAIL DRAWING IS APPLICABLE TO ALL BOX RIB SERIES WALL PANEL PROFILES



BOX RIB 1 BOX RIB 2 -CONCEALED CLIP END BOX RIB 3



## KEYNOTES:

TRIM FASTENERS ARE SELF-DRILL PANCAKE HEAD AND MUST BE INSTALLED IN A STAGGERED PATTERN

FASTENERS MUST PENETRATE STEEL SUBSTRATE BY 5/8" MINIMUM THREAD LENGTH



## **PETERSEN ALUMINUM CORPORATION - PAC-CLAD.COM**

HQ: 1005 Tonne Road Elk Grove Village, IL 60007 P: 800-PAC-CLAD F: 800-722-7150

9060 Junction Drive Annapolis Junction, MD 20701 P: 800-344-1400 F: 301-953-7627

## SALES@PETERSENMAIL.COM

102 Northpoint Parkway 10551 PAC Road Tyler, TX 75707 Acworth, GA 30102 P: 800-441-8661 P: 800-272-4482 F: 903-581-8592 F: 770-420-2533

1800 S. 7th Ave., Suite 130 Phoenix, AZ 85007 P: 833-750-1935 F: 602-254-6504

9817 233rd Ave. E, Suite A Bonney Lake, WA 98391 P: 253-501-2450 F' N/A