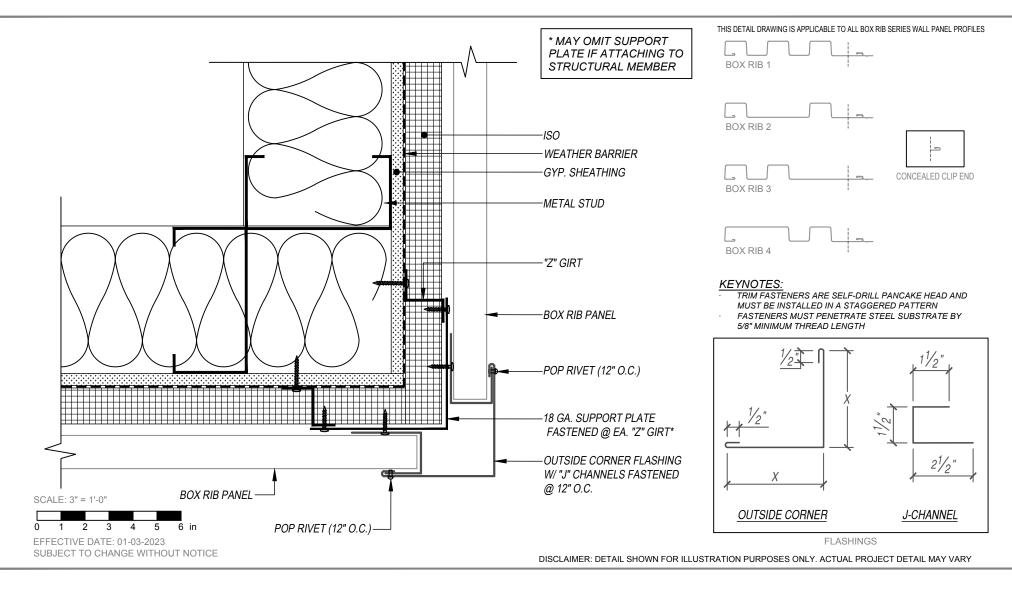

BOX RIB SERIES - Z-GIRT OUTSIDE CORNER DETAIL

HORIZONTAL APPLICATION





## **PETERSEN ALUMINUM CORPORATION - PAC-CLAD.COM**

HQ: 1005 Tonne Road Elk Grove Village, IL 60007 P: 800-PAC-CLAD F: 800-722-7150 9060 Junction Drive Annapolis Junction, MD 20701 P: 800-344-1400 F: 301-953-7627

10551 PAC Road Tyler, TX 75707 P: 800-441-8661 F: 903-581-8592 102 Northpoint Parkway Acworth, GA 30102 P: 800-272-4482 F: 770-420-2533

SALES@PETERSENMAIL.COM

1800 S. 7th Ave., Suite 130 Phoenix, AZ 85007 P: 833-750-1935 F: 602-254-6504

9817 233rd Ave. E, Suite A Bonney Lake, WA 98391 P: 253-501-2450 F: N/A