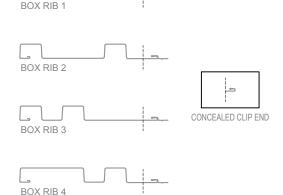

## **BOX RIB SERIES - Z-GIRT**

# SPLICE DETAIL - PLAN VIEW

HORIZONTAL APPLICATION



THIS DETAIL DRAWING IS APPLICABLE TO ALL BOX RIB SERIES WALL PANEL PROFILES

\* MAY OMIT SUPPORT PLATE IF ATTACHING TO STRUCTURAL MEMBER



## KEYNOTES:

- TRIM FASTENERS ARE SELF-DRILL PANCAKE HEAD AND MUST BE INSTALLED IN A STAGGERED PATTERN
- · FASTENERS MUST PENETRATE STEEL SUBSTRATE BY 5/8" MINIMUM THREAD LENGTH



FLASHINGS

DISCLAIMER: DETAIL SHOWN FOR ILLUSTRATION PURPOSES ONLY. ACTUAL PROJECT DETAIL MAY VARY

# METAL STUD BOX RIB PANEL BOX R

### PETERSEN ALUMINUM CORPORATION - PAC-CLAD.COM

EFFECTIVE DATE: 01-03-2023

SUBJECT TO CHANGE WITHOUT NOTICE

HQ: 1005 Tonne Road Elk Grove Village, IL 60007 P: 800-PAC-CLAD F: 800-722-7150 9060 Junction Drive Annapolis Junction, MD 20701 P: 800-344-1400 F: 301-953-7627

## 10551 PAC Road

10551 PAC Road Tyler, TX 75707 Acworth, GA 30102 P: 800-441-8661 P: 800-272-4482 F: 770-420-2533 1800 S. 7th Ave., Suite 130 Phoenix, AZ 85007 P: 833-750-1935 F: 602-254-6504 9817 233rd Ave