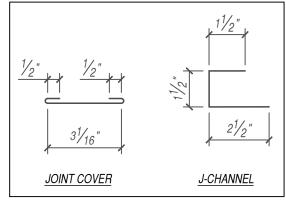

## KEYNOTES:

- TRIM FASTENERS ARE SELF-DRILL PANCAKE HEAD AND MUST BE INSTALLED IN A STAGGERED PATTERN
- · FASTENERS MUST PENETRATE STEEL SUBSTRATE BY 5/8" MINIMUM THREAD LENGTH

FLASHINGS

DISCLAIMER: DETAIL SHOWN FOR ILLUSTRATION PURPOSES ONLY. ACTUAL PROJECT DETAIL MAY VARY