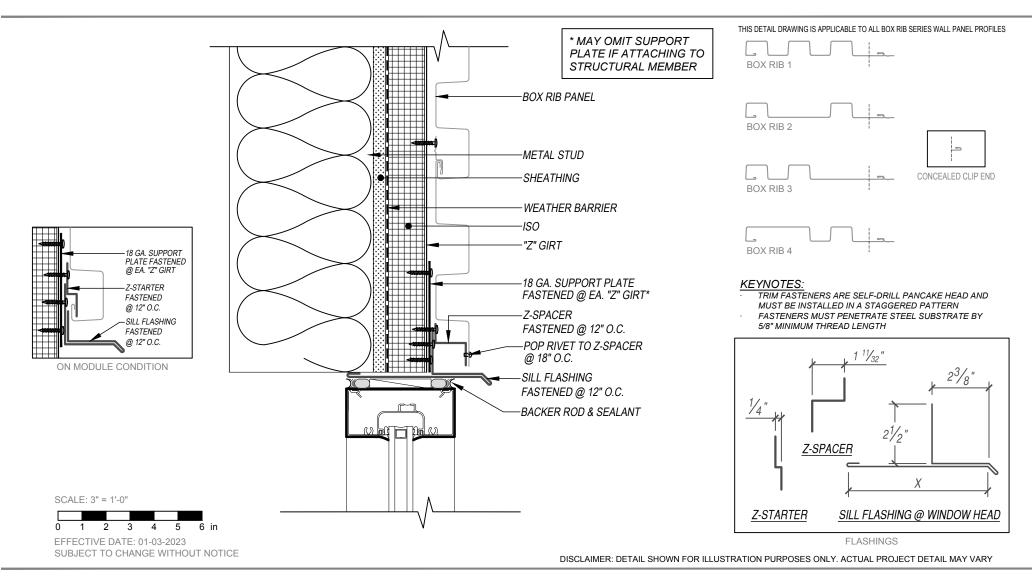

## BOX RIB SERIES - Z-GIRT WINDOW HEAD DETAIL

HORIZONTAL APPLICATION





## **PETERSEN ALUMINUM CORPORATION - PAC-CLAD.COM**

HQ: 1005 Tonne Road Elk Grove Village, IL 60007 P: 800-PAC-CLAD F: 800-722-7150 9060 Junction Drive Annapolis Junction, MD 20701 P: 800-344-1400 F: 301-953-7627

## 10551 PAC Road Tyler, TX 75707 P: 800-441-8661 F: 903-581-8592

102 Northpoint Parkway Acworth, GA 30102 P: 800-272-4482 F: 770-420-2533

SALES@PETERSENMAIL.COM

1800 S. 7th Ave., Suite 130 Phoenix, AZ 85007 P: 833-750-1935 F: 602-254-6504

9817 233rd Ave. E, Suite A Bonney Lake, WA 98391 P: 253-501-2450 F: N/A