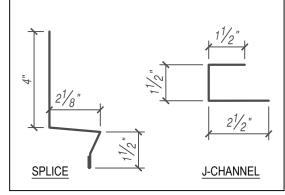

BOX RIB PANEL
"Z" GIRT

SPLICE

J-CHANNEL

ISO

WEATHER BARRIER
SHEATHING
METAL STUD