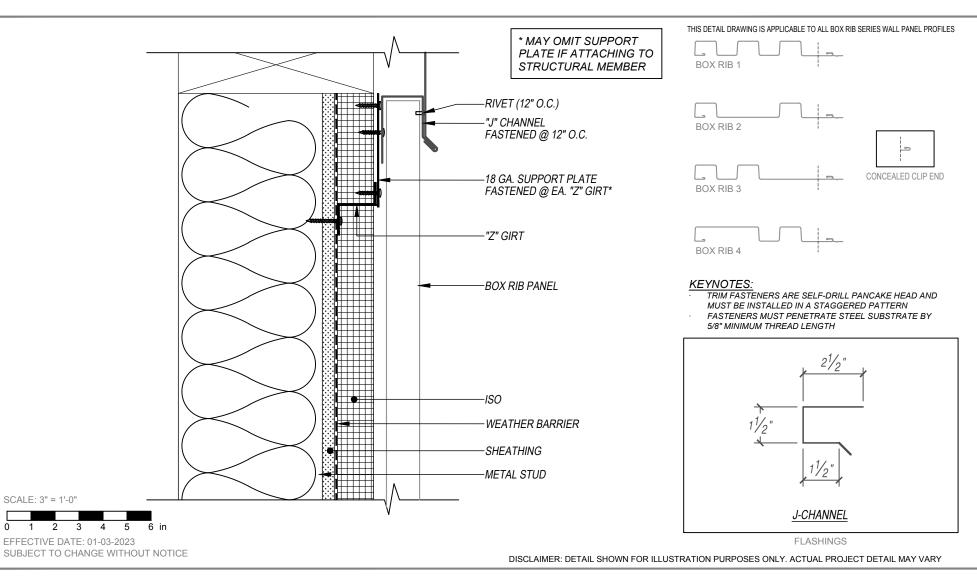

**BOX RIB SERIES - Z-GIRT TOP-OF-WALL DETAIL - TIE-IN** 

VERTICAL APPLICATION





## **PETERSEN ALUMINUM CORPORATION - PAC-CLAD.COM**

0

HQ: 1005 Tonne Road Elk Grove Village, IL 60007 P: 800-PAC-CLAD F: 800-722-7150

9060 Junction Drive Annapolis Junction, MD 20701 P: 800-344-1400 F: 301-953-7627

## 10551 PAC Road Tyler, TX 75707 P: 800-441-8661 F: 903-581-8592

102 Northpoint Parkway Acworth, GA 30102 P: 800-272-4482 F: 770-420-2533

SALES@PETERSENMAIL.COM

1800 S. 7th Ave., Suite 130 Phoenix, AZ 85007 P: 833-750-1935 F: 602-254-6504

9817 233rd Ave. E, Suite A Bonney Lake, WA 98391 P: 253-501-2450 F: N/A