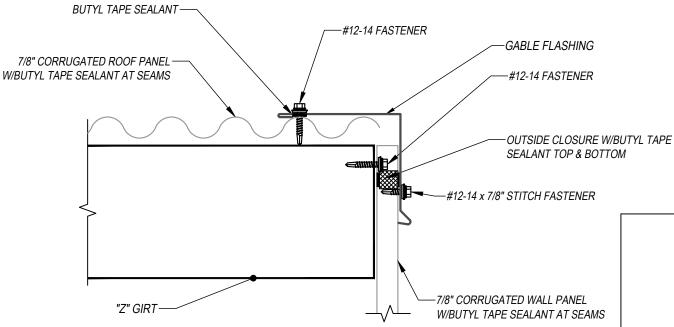

## **GABLE**

## KEYNOTES:

- CLIP FASTENERS MUST PENETRATE TOP FLANGE OF "Z" PURLIN SUBSTRATE BY 5/8" MINIMUM THREAD LENGTH
- CLIP SPACING VARIES BASED ON PROJECT SPECIFIC LOADS AND/OR LOCAL BUILDING CODES
- PANEL TO BE SEAMED 180 DEGREES
- BUTYL TAPE SEALANT USED AT ALL SIDE LAPS WHEN USED AS ROOF PANELS

FLASHINGS

DISCLAIMER: DETAIL SHOWN FOR ILLUSTRATION PURPOSES ONLY, ACTUAL PROJECT DETAIL MAY VARY