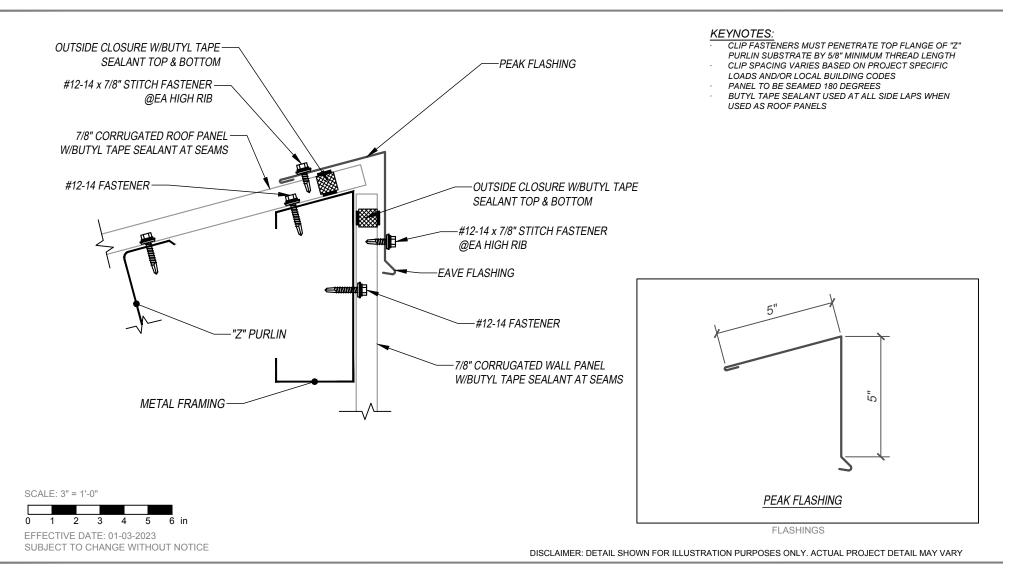

## 7/8" CORRUGATED - OPEN FRAMING SUBSTRATE DETAILS

PFAK

A CARLISLE COMPANY

7/8" CORRUGATED PANEL