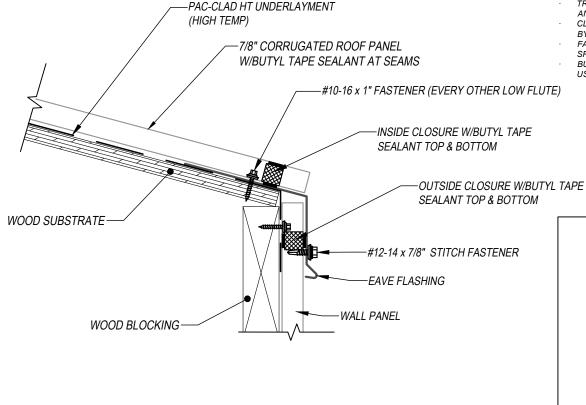

## 7/8" CORRUGATED - WOOD SUBSTRATE DETAILS FAVF

A CARLISLE COMPANY

## KEYNOTES:

- TRIM FASTENERS ARE SELF-TAPPING PANCAKE HEAD AND MUST BE INSTALLED IN A STAGGERED PATTERN
- CLIP FASTENERS MUST PENETRATE WOOD SUBSTRATE
  BY 5/8" MINIMUM THREAD LENGTH
- FASTENER SPACING VARIES BASED ON PROJECT SPECIFIC LOADS AND/OR LOCAL BUILDING CODES
- BUTYL TAPE SEALANT USED AT ALL SIDE LAPS WHEN
  USED AS ROOF PANELS