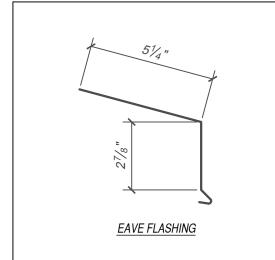

**FLASHINGS** 

0 1 2 3 4 5 6 in

SCALE: 3" = 1'-0"

EFFECTIVE DATE: 01-03-2023 SUBJECT TO CHANGE WITHOUT NOTICE

DISCLAIMER: DETAIL SHOWN FOR ILLUSTRATION PURPOSES ONLY, ACTUAL PROJECT DETAIL MAY VARY