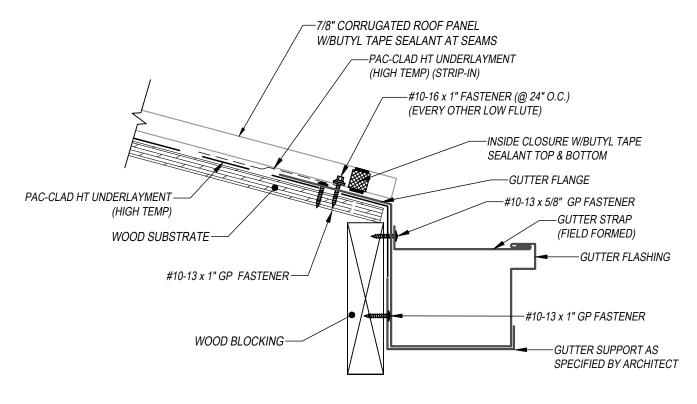

## **GUTTER**

## KEYNOTES:

- TRIM FASTENERS ARE SELF-TAPPING PANCAKE HEAD
  AND MUST BE INSTALLED IN A STAGGERED PATTERN
- CLIP FASTENERS MUST PENETRATE WOOD SUBSTRATE
  BY 5/8" MINIMUM THREAD LENGTH
- FASTENER SPACING VARIES BASED ON PROJECT SPECIFIC LOADS AND/OR LOCAL BUILDING CODES
- BUTYL TAPE SEALANT USED AT ALL SIDE LAPS WHEN USED AS ROOF PANELS

FLASHINGS

DISCLAIMER: DETAIL SHOWN FOR ILLUSTRATION PURPOSES ONLY, ACTUAL PROJECT DETAIL MAY VARY