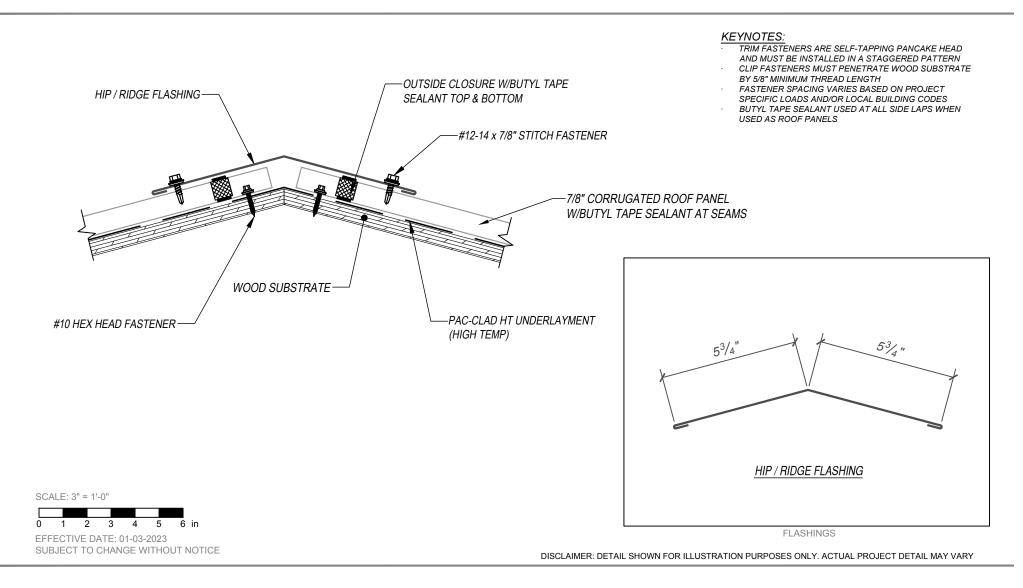

7/8" CORRUGATED - WOOD SUBSTRATE DETAILS

HIP / RIDGE



7/8" CORRUGATED PANEL



## **PETERSEN ALUMINUM CORPORATION - PAC-CLAD.COM**

HQ: 1005 Tonne Road Elk Grove Village, IL 60007 P: 800-PAC-CLAD F: 800-722-7150 9060 Junction Drive Annapolis Junction, MD 20701 P: 800-344-1400 F: 301-953-7627 10551 PAC Road Tyler, TX 75707 P: 800-441-8661 F: 903-581-8592 102 Northpoint Parkway Acworth, GA 30102 P: 800-272-4482 F: 770-420-2533

SALES@PETERSENMAIL.COM

1800 S. 7th Ave., Suite 130 Phoenix, AZ 85007 P: 833-750-1935 F: 602-254-6504

9817 233rd Ave. E, Suite A Bonney Lake, WA 98391 P: 253-501-2450 F: N/A