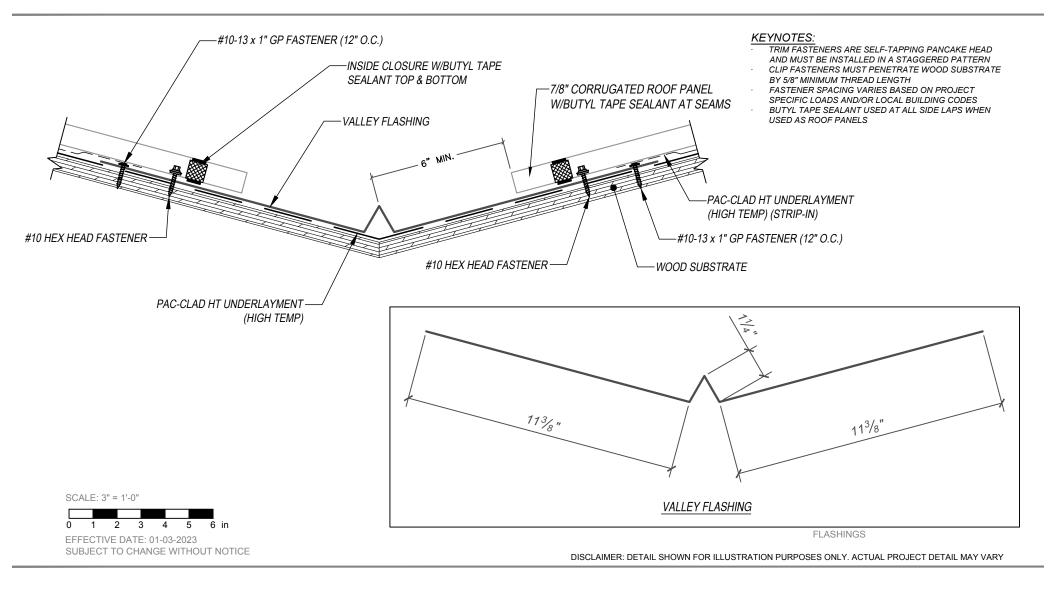

7/8" CORRUGATED - WOOD SUBSTRATE DETAILS

VALLEY



7/8" CORRUGATED PANEL



## **PETERSEN ALUMINUM CORPORATION - PAC-CLAD.COM**

HQ: 1005 Tonne Road Elk Grove Village, IL 60007 P: 800-PAC-CLAD F: 800-722-7150 9060 Junction Drive Annapolis Junction, MD 20701 P: 800-344-1400 F: 301-953-7627

10551 PAC Road Tyler, TX 75707 P: 800-441-8661 F: 903-581-8592

## 102 Northpoint Parkway Acworth, GA 30102 P: 800-272-4482 F: 770-420-2533

SALES@PETERSENMAIL.COM

1800 S. 7th Ave., Suite 130 Phoenix, AZ 85007 P: 833-750-1935 F: 602-254-6504 9817 233rd Ave. E, Suite A Bonney Lake, WA 98391 P: 253-501-2450 F: N/A