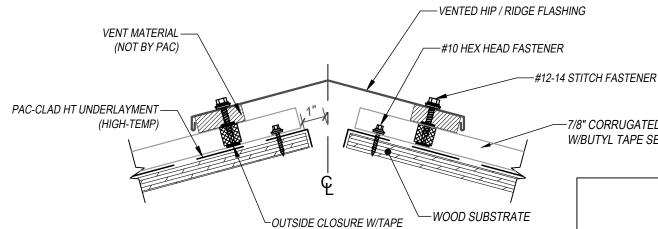

## **VENTED HIP / RIDGE**

## KEYNOTES:

- TRIM FASTENERS ARE SELF-TAPPING PANCAKE HEAD AND MUST BE INSTALLED IN A STAGGERED PATTERN
- CLIP FASTENERS MUST PENETRATE WOOD SUBSTRATE BY 5/8" MINIMUM THREAD LENGTH
- FASTENER SPACING VARIES BASED ON PROJECT SPECIFIC LOADS AND/OR LOCAL BUILDING CODES
- BUTYL TAPE SEALANT USED AT ALL SIDE LAPS WHEN USED AS ROOF PANELS

SEALANT TOP & BOTTOM

-7/8" CORRUGATED ROOF PANEL W/BUTYL TAPE SEALANT AT SEAMS

**FLASHINGS** 

DISCLAIMER: DETAIL SHOWN FOR ILLUSTRATION PURPOSES ONLY, ACTUAL PROJECT DETAIL MAY VARY