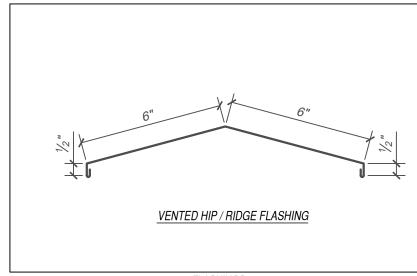

## 7/8" CORRUGATED - WOOD SUBSTRATE DETAILS

## **VENTED HIP / RIDGE**



## KEYNOTES:

- TRIM FASTENERS ARE SELF-TAPPING PANCAKE HEAD AND MUST BE INSTALLED IN A STAGGERED PATTERN
- CLIP FASTENERS MUST PENETRATE WOOD SUBSTRATE BY 5/8" MINIMUM THREAD LENGTH
- FASTENER SPACING VARIES BASED ON PROJECT SPECIFIC LOADS AND/OR LOCAL BUILDING CODES
- BUTYL TAPE SEALANT USED AT ALL SIDE LAPS WHEN USED AS ROOF PANELS



SEALANT TOP & BOTTOM

-7/8" CORRUGATED ROOF PANEL W/BUTYL TAPE SEALANT AT SEAMS



**FLASHINGS** 

DISCLAIMER: DETAIL SHOWN FOR ILLUSTRATION PURPOSES ONLY, ACTUAL PROJECT DETAIL MAY VARY

## PETERSEN ALUMINUM CORPORATION - PAC-CLAD.COM

SCALE: 3" = 1'-0"

EFFECTIVE DATE: 01-03-2023

SUBJECT TO CHANGE WITHOUT NOTICE

F: 903-581-8592

SALES@PETERSENMAIL.COM