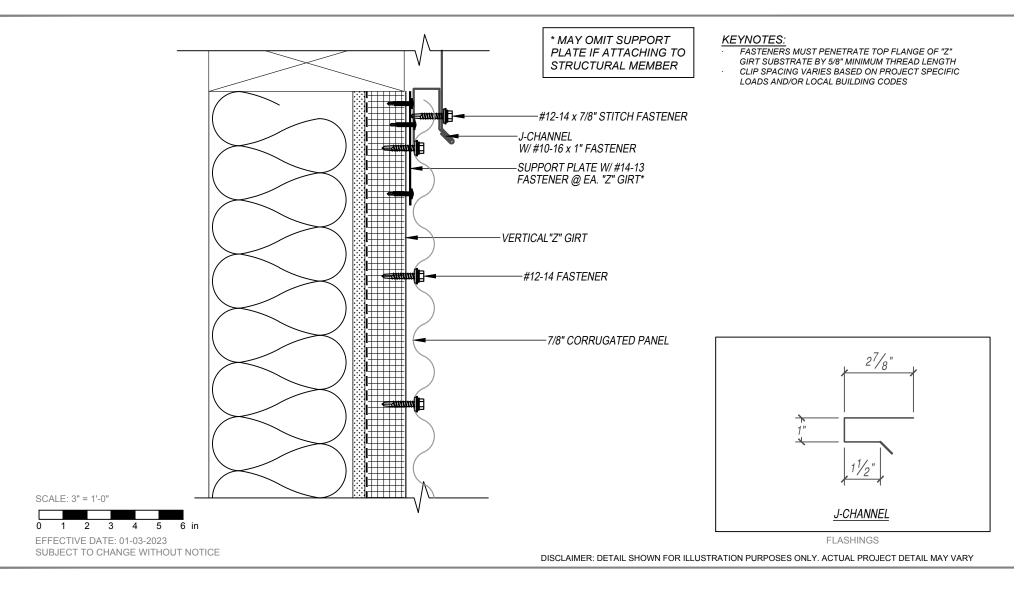

## 7/8" CORRUGATED - Z-GIRT TOP-OF-WALL DETAIL - TIE-IN

HORIZONTAL APPLICATION

7/8" CORRUGATED PANEL