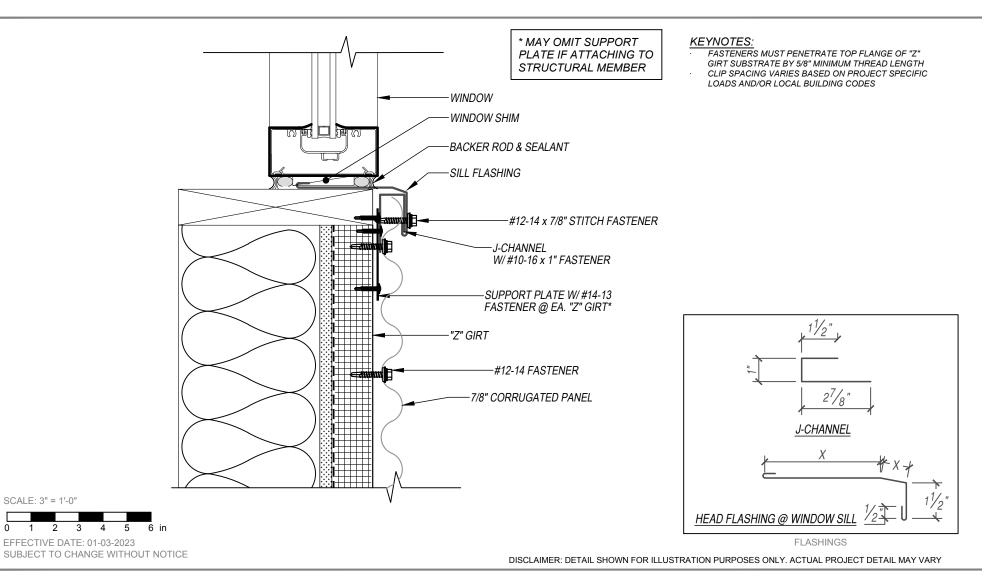

## 7/8" CORRUGATED - Z-GIRT WINDOW SILL DETAIL

HORIZONTAL APPLICATION

7/8" CORRUGATED PANEL