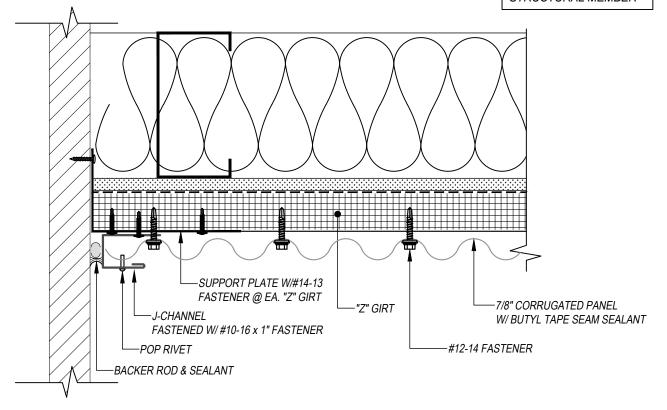

## 7/8" CORRUGATED - Z-GIRT JAMB DETAIL

VERTICAL APPLICATION

7/8" CORRUGATED PANEL

\* MAY OMIT SUPPORT PLATE IF ATTACHING TO STRUCTURAL MEMBER

## KEYNOTES:

- FASTENERS MUST PENETRATE TOP FLANGE OF "Z"
  GIRT SUBSTRATE BY 5/8" MINIMUM THREAD LENGTH
  CLIP SPACING VARIES BASED ON PROJECT SPECIFIC
- LOADS AND/OR LOCAL BUILDING CODES

2<sup>7</sup>/<sub>8</sub>"

1"

1-CHANNEL

FLASHINGS

DISCLAIMER: DETAIL SHOWN FOR ILLUSTRATION PURPOSES ONLY, ACTUAL PROJECT DETAIL MAY VARY