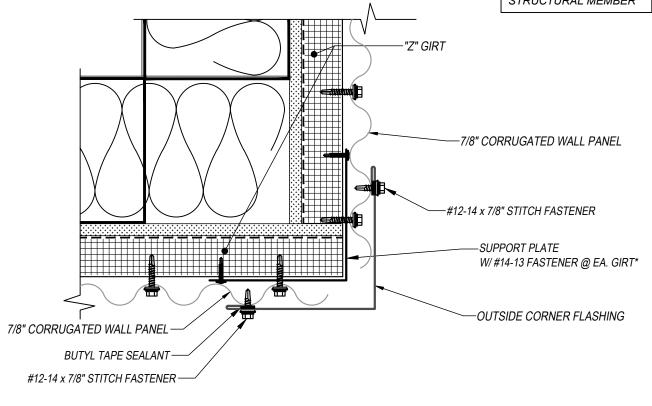

## 7/8" CORRUGATED - Z-GIRT

## **OUTSIDE CORNER DETAIL**

VERTICAL APPLICATION

7/8" CORRUGATED PANEL

\* MAY OMIT SUPPORT PLATE IF ATTACHING TO STRUCTURAL MEMBER

## KEYNOTES:

- FASTENERS MUST PENETRATE TOP FLANGE OF "Z"
  GIRT SUBSTRATE BY 5/8" MINIMUM THREAD LENGTH
  CLIP SPACING VARIES BASED ON PROJECT SPECIFIC
- LOADS AND/OR LOCAL BUILDING CODES

FLASHINGS

DISCLAIMER: DETAIL SHOWN FOR ILLUSTRATION PURPOSES ONLY. ACTUAL PROJECT DETAIL MAY VARY