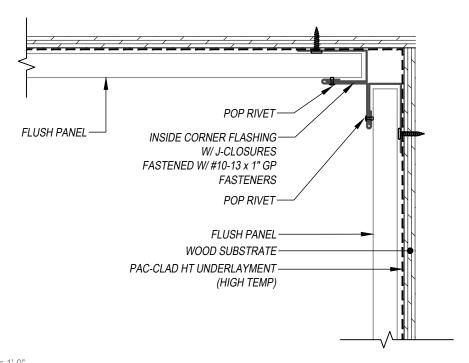

## INSIDE CORNER DETAIL

HORIZONTAL APPLICATION

THIS DETAIL DRAWING IS APPLICABLE TO ALL FLUSH & REVEAL SERIES WALL PANEL PROFILES

### KEYNOTES:

- TRIM FASTENERS ARE SELF-DRILL PANCAKE HEAD AND MUST BE INSTALLED IN A STAGGERED PATTERN
- · FASTENERS MUST PENETRATE WOOD SUBSTRATE BY 5/8" MINIMUM THREAD LENGTH
- FASTENER SPACING VARIES BASED ON PROJECT SPECIFIC LOADS AND/OR LOCAL BUILDING CODES

FLASHINGS

DISCLAIMER: DETAIL SHOWN FOR ILLUSTRATION PURPOSES ONLY. ACTUAL PROJECT DETAIL MAY VARY