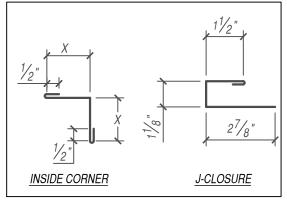

## INSIDE CORNER DETAIL

HORIZONTAL APPLICATION

THIS DETAIL DRAWING IS APPLICABLE TO ALL FLUSH & REVEAL SERIES WALL PANEL PROFILES

### KEYNOTES:

- TRIM FASTENERS ARE SELF-DRILL PANCAKE HEAD AND MUST BE INSTALLED IN A STAGGERED PATTERN
- · FASTENERS MUST PENETRATE WOOD SUBSTRATE BY 5/8" MINIMUM THREAD LENGTH
- FASTENER SPACING VARIES BASED ON PROJECT SPECIFIC LOADS AND/OR LOCAL BUILDING CODES

FLASHINGS

DISCLAIMER: DETAIL SHOWN FOR ILLUSTRATION PURPOSES ONLY. ACTUAL PROJECT DETAIL MAY VARY