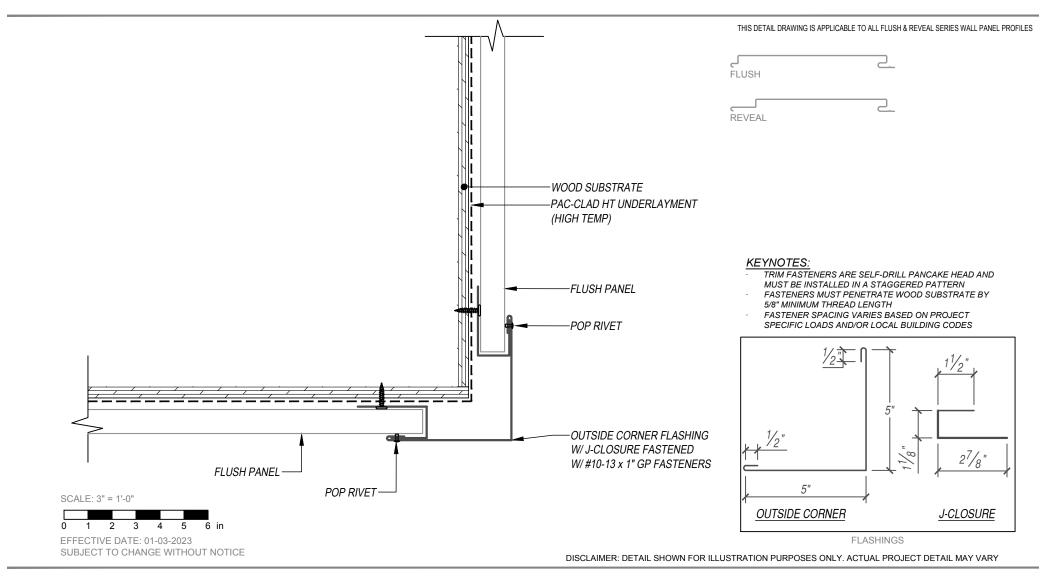

FLUSH & REVEAL - WOOD SUBSTRATE DETAILS

## OUTSIDE CORNER DETAIL

FLUSH PANEL

HORIZONTAL APPLICATION