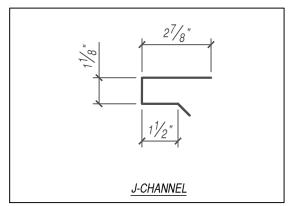

## TOP-OF-WALL DETAIL TIE-IN

HORIZONTAL APPLICATION

THIS DETAIL DRAWING IS APPLICABLE TO ALL FLUSH & REVEAL SERIES WALL PANEL PROFILES

J-CHANNEL FASTENED W/ #10-13 x 1" GP FASTENERS -FLUSH PANEL -WOOD SUBSTRATE -PAC-CLAD HT UNDERLAYMENT (HIGH TEMP) -BUTYL TAPE SEALANT -FASTENED W/ #14 x 7/8" STITCH FASTENER -FASTENED W/ #10-13 x 1" GP FASTENERS SCALE: 3" = 1'-0" EFFECTIVE DATE: 01-03-2023