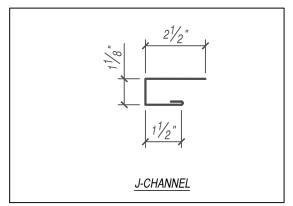

## FLUSH & REVEAL - WOOD SUBSTRATE DETAILS

## TOP-OF-WALL DETAIL

HORIZONTAL APPLICATION

THIS DETAIL DRAWING IS APPLICABLE TO ALL FLUSH & REVEAL SERIES WALL PANEL PROFILES

FLUSH

REVEAL

## KEYNOTES:

- TRIM FASTENERS ARE SELF-DRILL PANCAKE HEAD AND MUST BE INSTALLED IN A STAGGERED PATTERN
- FASTENERS MUST PENETRATE WOOD SUBSTRATE BY 5/8" MINIMUM THREAD LENGTH
- FASTENER SPACING VARIES BASED ON PROJECT SPECIFIC LOADS AND/OR LOCAL BUILDING CODES

**FLASHINGS** 

DISCLAIMER: DETAIL SHOWN FOR ILLUSTRATION PURPOSES ONLY, ACTUAL PROJECT DETAIL MAY VARY