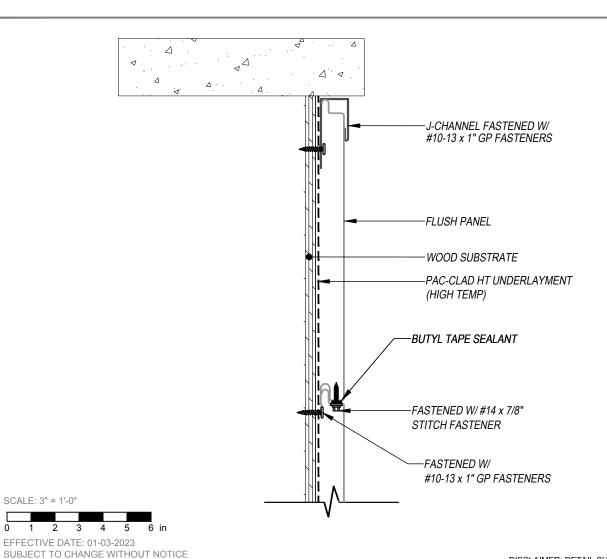

## FLUSH & REVEAL - WOOD SUBSTRATE DETAILS

## TOP-OF-WALL DETAIL

HORIZONTAL APPLICATION

THIS DETAIL DRAWING IS APPLICABLE TO ALL FLUSH & REVEAL SERIES WALL PANEL PROFILES

FLUSH

REVEAL

## KEYNOTES:

- TRIM FASTENERS ARE SELF-DRILL PANCAKE HEAD AND MUST BE INSTALLED IN A STAGGERED PATTERN
- FASTENERS MUST PENETRATE WOOD SUBSTRATE BY 5/8" MINIMUM THREAD LENGTH
- FASTENER SPACING VARIES BASED ON PROJECT SPECIFIC LOADS AND/OR LOCAL BUILDING CODES

**FLASHINGS** 

DISCLAIMER: DETAIL SHOWN FOR ILLUSTRATION PURPOSES ONLY, ACTUAL PROJECT DETAIL MAY VARY

## PETERSEN ALUMINUM CORPORATION - PAC-CLAD.COM

SCALE: 3" = 1'-0"