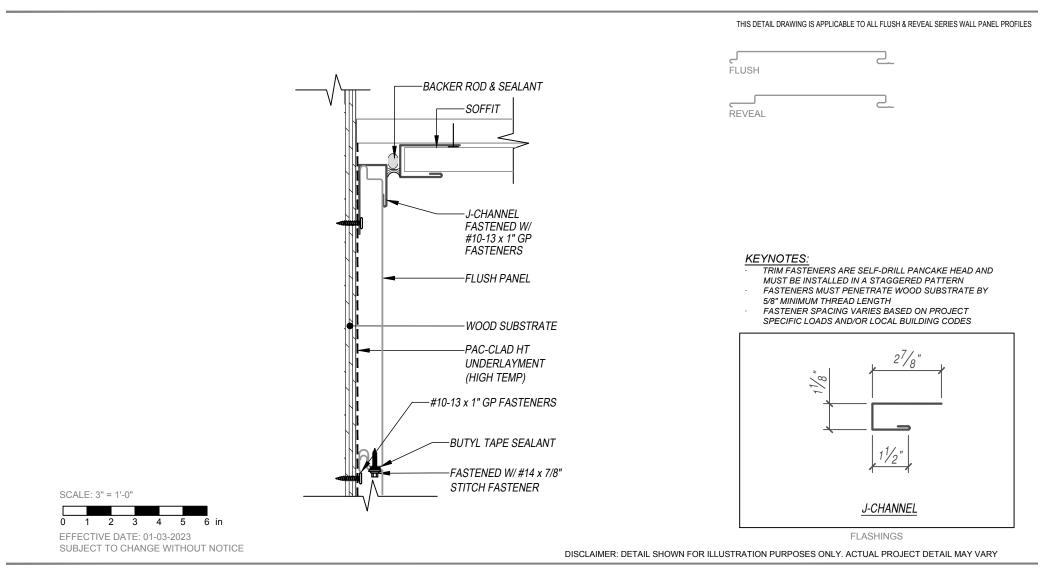

## FLUSH & REVEAL - WOOD SUBSTRATE DETAILS WALL-TO-SOFFIT DETAIL

HORIZONTAL APPLICATION

| FLUSH PANEL |  |
|-------------|--|