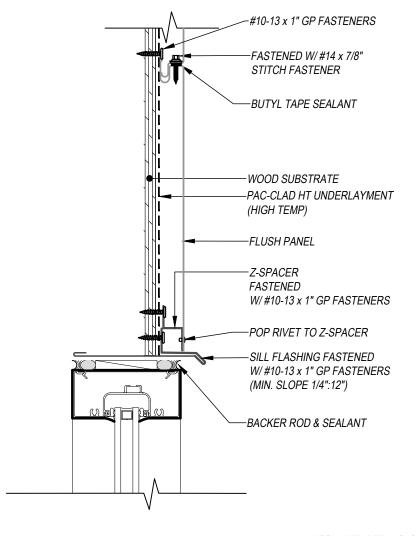

## FLUSH & REVEAL - WOOD SUBSTRATE DETAILS

## WINDOW HEAD DETAIL

HORIZONTAL APPLICATION

THIS DETAIL DRAWING IS APPLICABLE TO ALL FLUSH & REVEAL SERIES WALL PANEL PROFILES

## KEYNOTES:

- TRIM FASTENERS ARE SELF-DRILL PANCAKE HEAD AND
  MUST BE INSTALLED IN A STAGGERED PATTERN
- FASTENERS MUST PENETRATE WOOD SUBSTRATE BY 5/8" MINIMUM THREAD LENGTH
- · FASTENER SPACING VARIES BASED ON PROJECT SPECIFIC LOADS AND/OR LOCAL BUILDING CODES