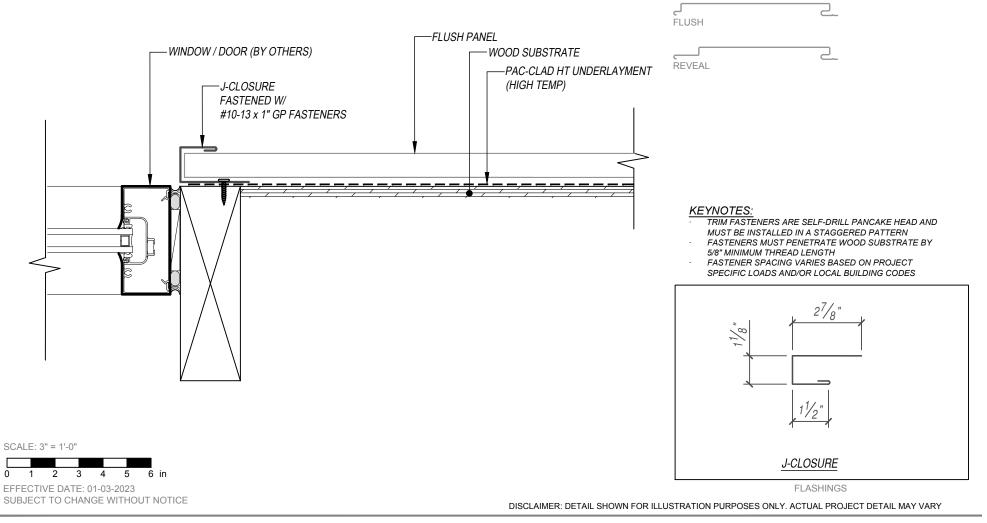

## FLUSH & REVEAL - WOOD SUBSTRATE DETAILS

## WINDOW JAMB DETAIL

HORIZONTAL APPLICATION

| FLUSH PANEL |  |
|-------------|--|