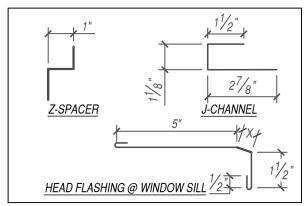

## WINDOW SILL DETAIL

HORIZONTAL APPLICATION

THIS DETAIL DRAWING IS APPLICABLE TO ALL FLUSH & REVEAL SERIES WALL PANEL PROFILES

WINDOW WINDOW SHIM ones 🗆 tero -BACKER ROD & SEALANT SILL FLASHING POP RIVET J-CHANNEL W/ Z-SPACER FASTENED W/ #10-13 x 1" GP FASTENERS -FLUSH PANEL WOOD SUBSTRATE -PAC-CLAD HT UNDERLAYMENT (HIGH TEMP) -#10-13 x 1" GP FASTENERS BUTYL TAPE SEALANT -FASTENED W/ #14 x 7/8" STITCH FASTENER 6 in EFFECTIVE DATE: 01-03-2023 SUBJECT TO CHANGE WITHOUT NOTICE

## KEYNOTES:

- TRIM FASTENERS ARE SELF-DRILL PANCAKE HEAD AND MUST BE INSTALLED IN A STAGGERED PATTERN
- FASTENERS MUST PENETRATE WOOD SUBSTRATE BY 5/8" MINIMUM THREAD LENGTH
- FASTENER SPACING VARIES BASED ON PROJECT SPECIFIC LOADS AND/OR LOCAL BUILDING CODES

**FLASHINGS** 

DISCLAIMER: DETAIL SHOWN FOR ILLUSTRATION PURPOSES ONLY, ACTUAL PROJECT DETAIL MAY VARY