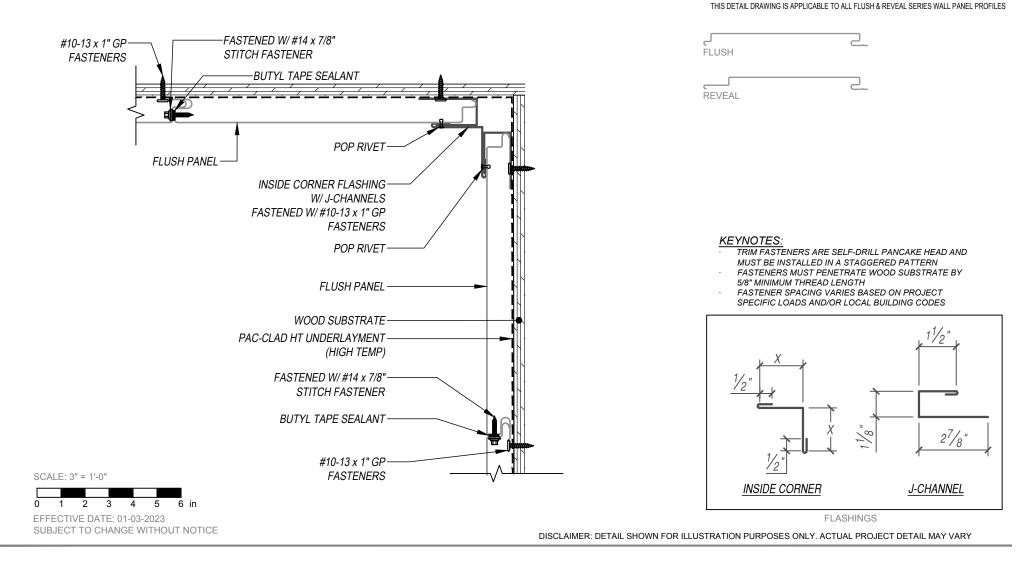

## FLUSH & REVEAL - WOOD SUBSTRATE DETAILS INSIDE CORNER DETAIL

FLUSH PANEL

VERTICAL APPLICATION