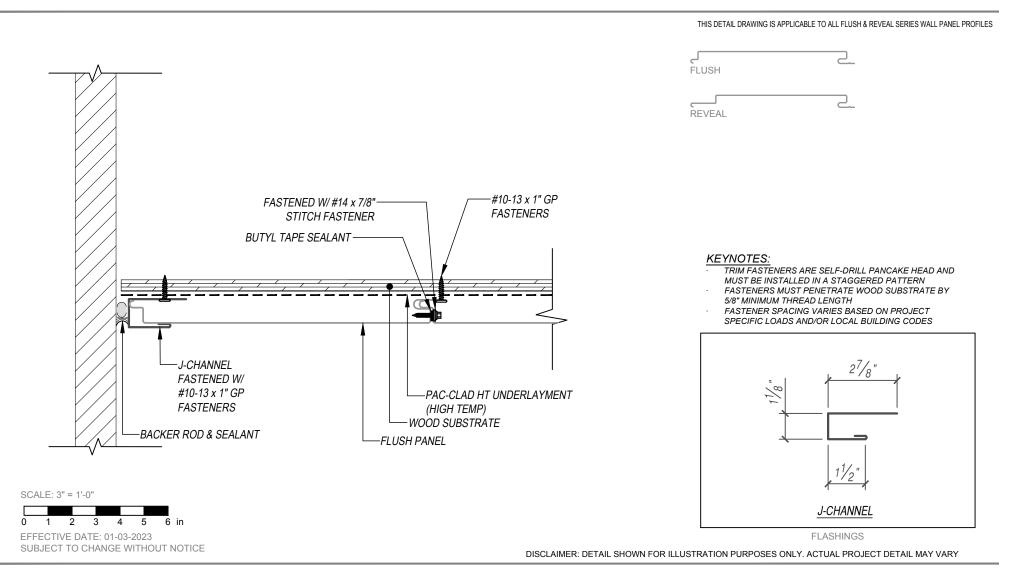

## FLUSH & REVEAL - WOOD SUBSTRATE DETAILS

VERTICAL APPLICATION

## FLUSH PANEL