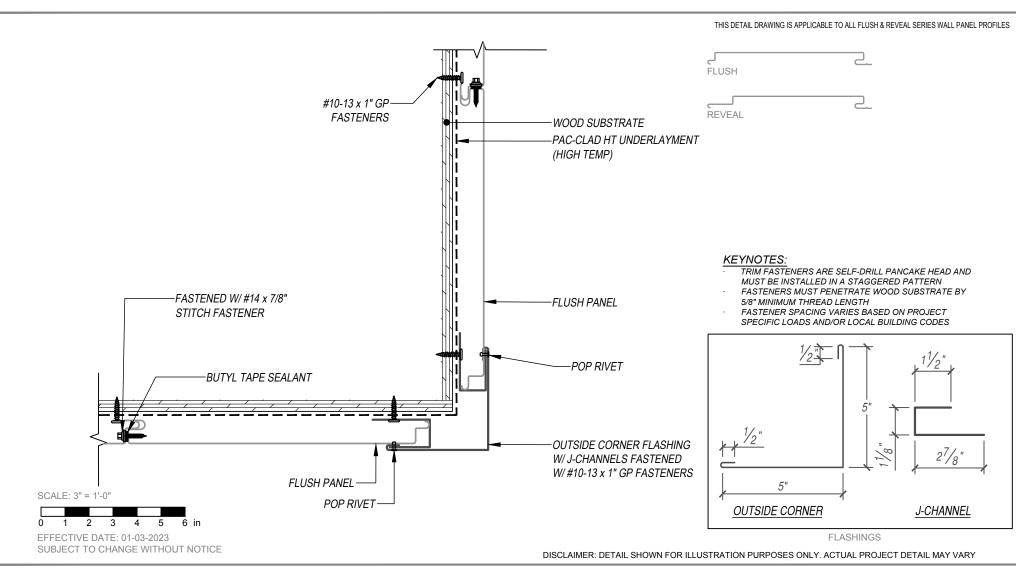

## FLUSH & REVEAL - WOOD SUBSTRATE DETAILS

## OUTSIDE CORNER DETAIL

لے FLUSH PANEL

لے

VERTICAL APPLICATION