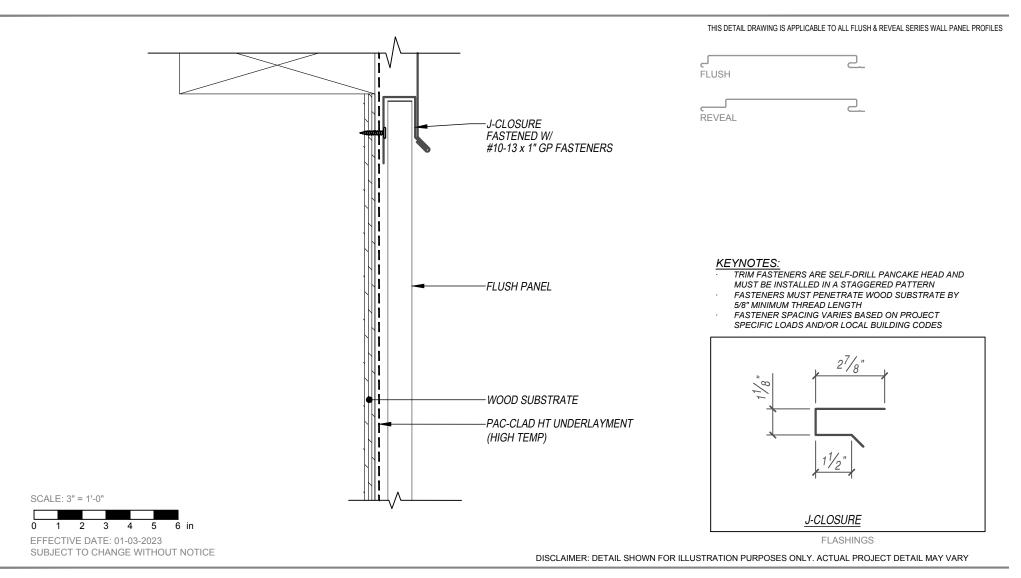

## FLUSH & REVEAL - WOOD SUBSTRATE DETAILS

## TOP-OF-WALL DETAIL TIE-IN

VERTICAL APPLICATION