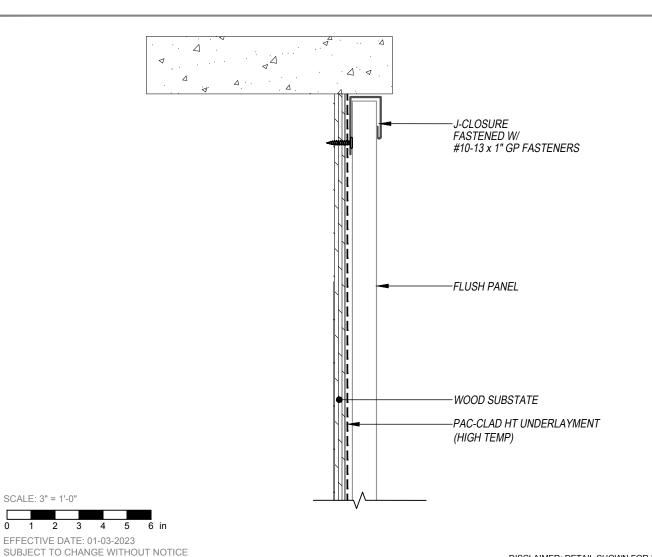

## FLUSH & REVEAL - WOOD SUBSTRATE DETAILS

## TOP-OF-WALL DETAIL

**VERTICAL APPLICATION** 

THIS DETAIL DRAWING IS APPLICABLE TO ALL FLUSH & REVEAL SERIES WALL PANEL PROFILES

FLUSH

## KEYNOTES:

REVEAL

- TRIM FASTENERS ARE SELF-DRILL PANCAKE HEAD AND MUST BE INSTALLED IN A STAGGERED PATTERN
- FASTENERS MUST PENETRATE WOOD SUBSTRATE BY 5/8" MINIMUM THREAD LENGTH
- FASTENER SPACING VARIES BASED ON PROJECT SPECIFIC LOADS AND/OR LOCAL BUILDING CODES

**FLASHINGS** 

DISCLAIMER: DETAIL SHOWN FOR ILLUSTRATION PURPOSES ONLY, ACTUAL PROJECT DETAIL MAY VARY