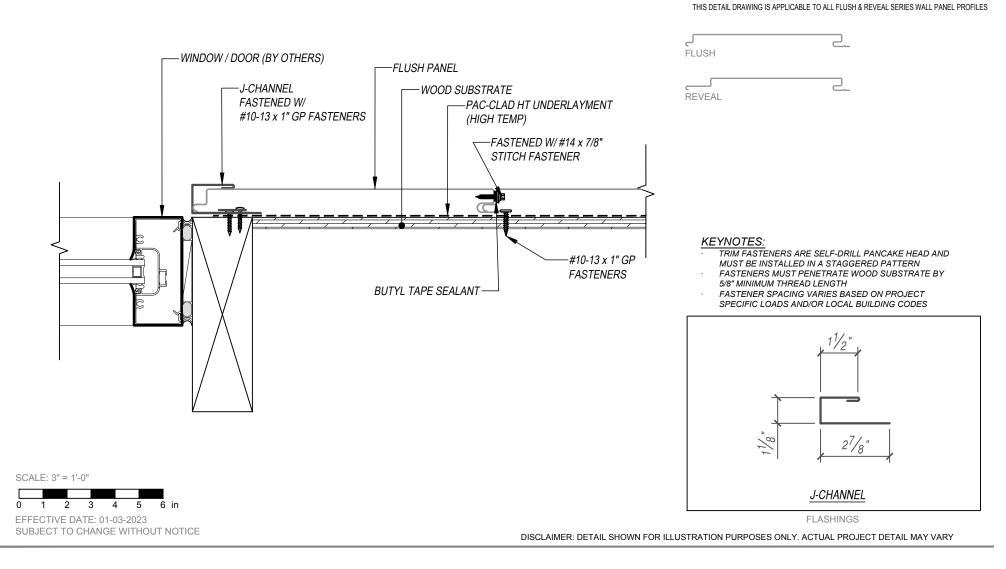

## FLUSH & REVEAL - WOOD SUBSTRATE DETAILS WINDOW JAMB DETAIL

| FLUSH PANEL |  |
|-------------|--|

VERTICAL APPLICATION