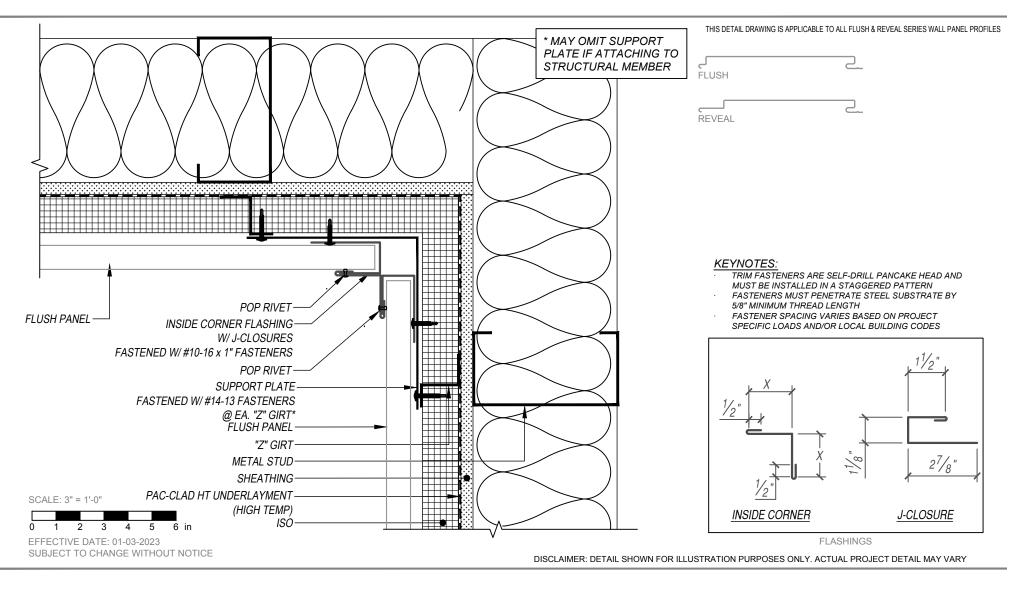

FLUSH & REVEAL - Z-GIRT SUBSTRATE DETAILS

HORIZONTAL APPLICATION

FLUSH PANEL



## **PETERSEN ALUMINUM CORPORATION - PAC-CLAD.COM**

HQ: 1005 Tonne Road Elk Grove Village, IL 60007 P: 800-PAC-CLAD F: 800-722-7150 9060 Junction Drive Annapolis Junction, MD 20701 P: 800-344-1400 F: 301-953-7627

## 10551 PAC Road Tyler, TX 75707 P: 800-441-8661 F: 903-581-8592

102 Northpoint Parkway Acworth, GA 30102 P: 800-272-4482 F: 770-420-2533

SALES@PETERSENMAIL.COM

1800 S. 7th Ave., Suite 130 Phoenix, AZ 85007 P: 833-750-1935 F: 602-254-6504

9817 233rd Ave. E, Suite A Bonney Lake, WA 98391 P: 253-501-2450 F: N/A