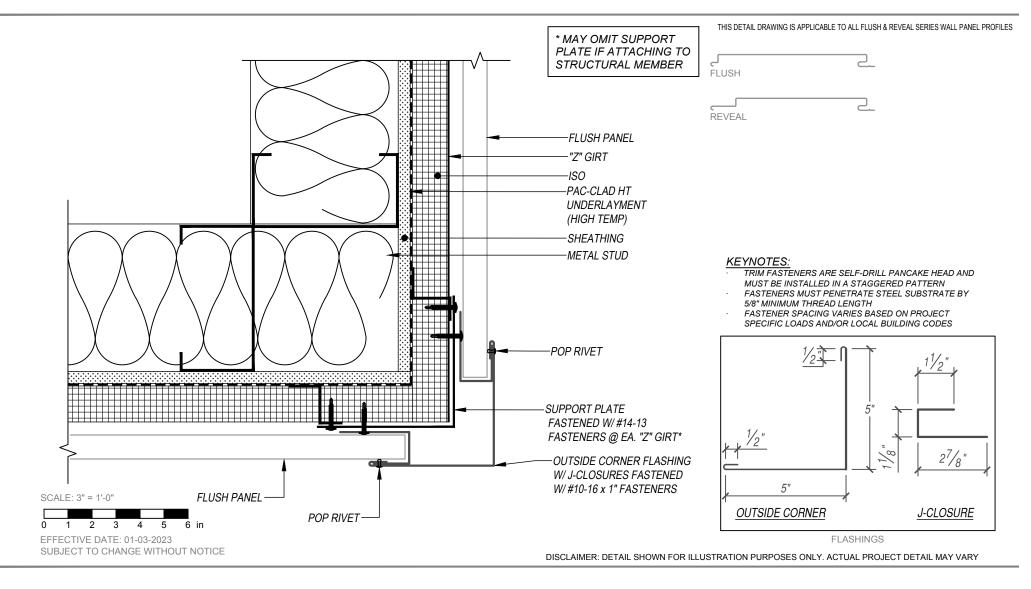

## FLUSH & REVEAL - Z-GIRT SUBSTRATE DETAILS OUTSIDE CORNER DETAIL

| FLUSH PANEL |  |
|-------------|--|

HORIZONTAL APPLICATION